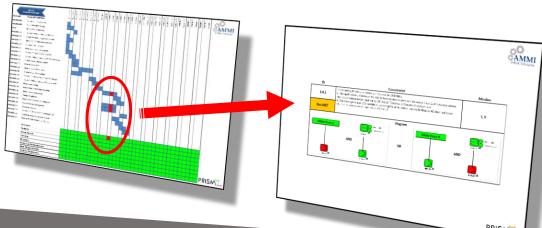

Real-time computation enables rapid what-if analysis

PRISM identifies a deviation from requirements